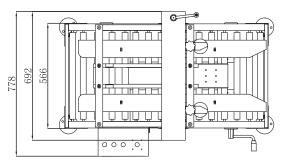

#### **TECHNICAL DATA**

| DRIVE TYPE       | Side Belt Drive                               |
|------------------|-----------------------------------------------|
| POWER SUPPLY     | 220V/50Hz, 400W                               |
| CARTON SIZE      | L (200mm-no limit) W(95-300mm)<br>H(70-300mm) |
| TAPE SIZE        | 48 machine roll                               |
| SEALING SPEED    | 20 cartons/min                                |
| WORKTABLE HEIGHT | 550-700mm                                     |
| DIMENSIONS       | L 1090mm x W 773mm x H 1550mm                 |
| GROSS WEIGHT     | 100kg                                         |

#### **SPECIFICATIONS**