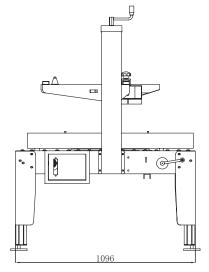

#### **TECHNICAL DATA**

| DRIVE TYPE       | Side Belt Drive                               |
|------------------|-----------------------------------------------|
| POWER SUPPLY     | 220V/50Hz, 400W                               |
| CARTON SIZE      | L (200mm-no limit) W(95-300mm)<br>H(70-300mm) |
| TAPE SIZE        | 48 machine roll                               |
| SEALING SPEED    | 20 cartons/min                                |
| WORKTABLE HEIGHT | 550-700mm                                     |
| DIMENSIONS       | L 1090mm x W 773mm x H 1550mm                 |
| GROSS WEIGHT     | 100kg                                         |

#### **SPECIFICATIONS**