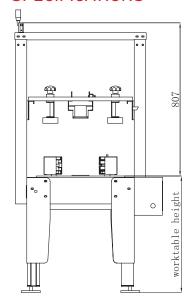

#### **TECHNICAL DATA**

| DRIVE TYPE       | Side Belt Drive                               |
|------------------|-----------------------------------------------|
| POWER SUPPLY     | 220V/50Hz, 400W                               |
| CARTON SIZE      | L (200mm-no limit) W(95-300mm)<br>H(70-300mm) |
| TAPE SIZE        | 48 machine roll                               |
| SEALING SPEED    | 20 cartons/min                                |
| WORKTABLE HEIGHT | 550-700mm                                     |
| DIMENSIONS       | L 1090mm x W 773mm x H 1550mm                 |
| GROSS WEIGHT     | 100kg                                         |

#### **SPECIFICATIONS**