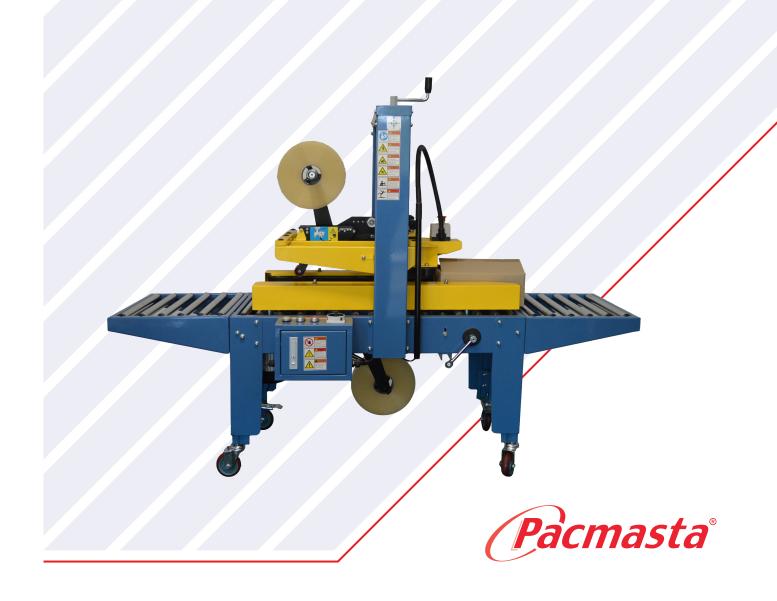

# Small Uniform Carton Sealer

### Pacmasta PMCS-70

We have designed the Pacmasta Carton Sealing Machine for closing uniform cartons with the same height and width. It is an excellent choice for any low to high volume box closing needs of the industry and suits cartons up to 300mm high and 300mm Wide. Our PMCS-70 Carton Sealing Machine can seal both top and bottom of the carton simultaneously at a fast speed. The box to be sealed is driven by the two side belts through the machine, while rolling dispensers apply the pressure sensitive tape. After the sealed box is discharged, the machine is immediately ready for the next box.

## Small Uniform Carton Sealer

Pacmasta PMCS-70